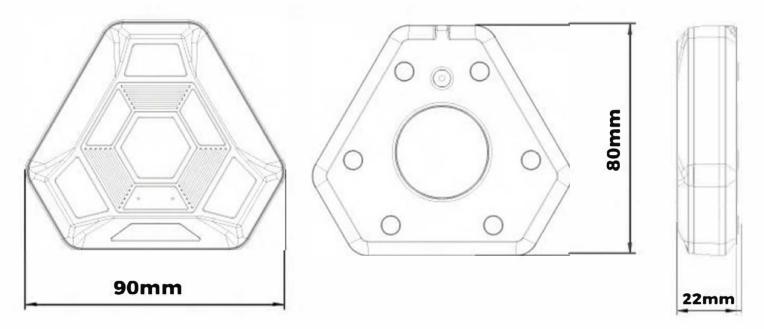

# 3. Technical Parameters, Operation Instructions:

| SKU: 1007777 SKU: 1007778            | LED Amber + White                                                     |
|--------------------------------------|-----------------------------------------------------------------------|
| LOPRO Wireless Strobing Micro Beacon | Viewing Angle: 360° + face                                            |
| Appearance: Black                    | Flicker: 12 modes for single machine,<br>4 modes for synchronizations |
| Dimensions: 9cmXcmX2.2cm             | Usage: 20 hours                                                       |
| Weight: ≤145g                        | Charging Time: 4 hours                                                |
| Installation: Magnetic Base          | Waterproof Rating: IP67                                               |
|                                      |                                                                       |